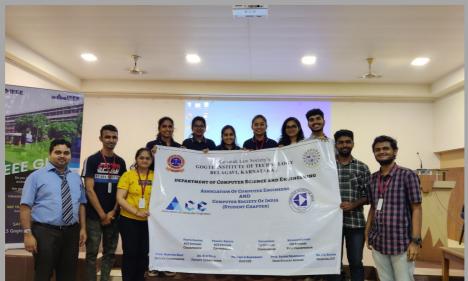

## EVENT DETAILS

The Association Of Computer Engineers-ACE and Computer Society of India-CSI Student Chapter KLS-GIT in collaboration with IEEE WIE AG, organized an Anti-Sexual Harassment workshop on 26th August 2022, to remarkably spot the special occasion of "Women's Equality Day".

# EVENT PHOTOS