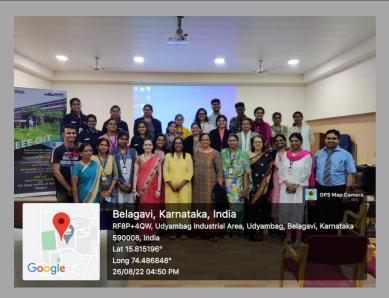

## EVENT DETAILS

The Association Of Computer Engineers-ACE and Computer Society of India-CSI Student Chapter KLS-GIT in collaboration with IEEE WIE AG, organized an Anti-Sexual Harassment workshop on 26th August 2022, to remarkably spot the special occasion of "Women's Equality Day".

A small gathering of around 30 attendees was addressed by the speaker from 3 P.M. to 5 P.M., a few lighter notes that amplify the importance of noticing, reporting and reacting to sexual assaults, gender discrimination and other gender-specific stigmas were addressed. Our resource person, Ms.Kirti Shivkumar made sure of including all minor and major details in the simplest of forms to ensure that the right form of information was being disseminated to the audience.

# EVENT PHOTOS